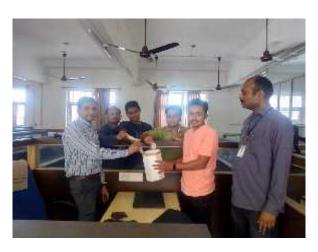

All the NSS Volunteers were distributed in 3 teams in different colleges of our campus.

Shree Naranjibhai Lalbhai Patel College of Pharmacy (SNLPCP) students, staff and supportive staff were actively participated in the event. All the collected cash was submitted to the event co-ordinator.

The total collection received by various colleges was **Rs 23173/-**. And then the cash was converted to the cheque and send to GTU.

## **Photographs of event**