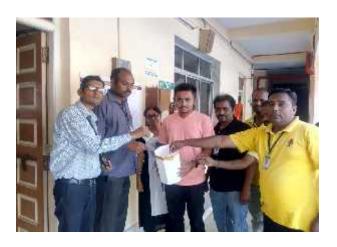

All the NSS Volunteers were distributed in 3 teams in different colleges of our campus.

Shree Naranjibhai Lalbhai Patel College of Pharmacy (SNLPCP) students, staff and supportive staff were actively participated in the event. All the collected cash was submitted to the event co-ordinator.

The total collection received by various colleges was **Rs 23173/-**. And then the cash was converted to the cheque and send to GTU.

## **Photographs of event**