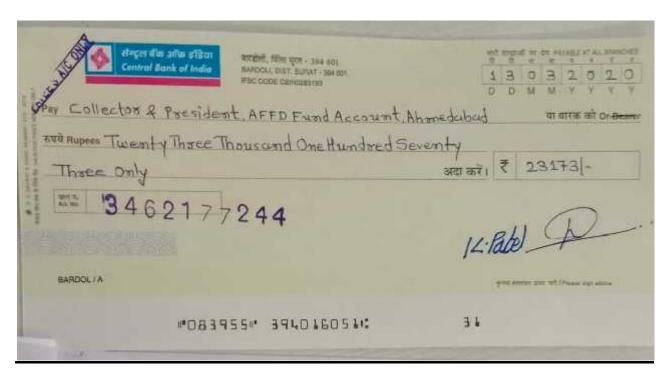

The total collection received by various colleges was **Rs 23173/-**. And then the cash was converted to the cheque and send to GTU.